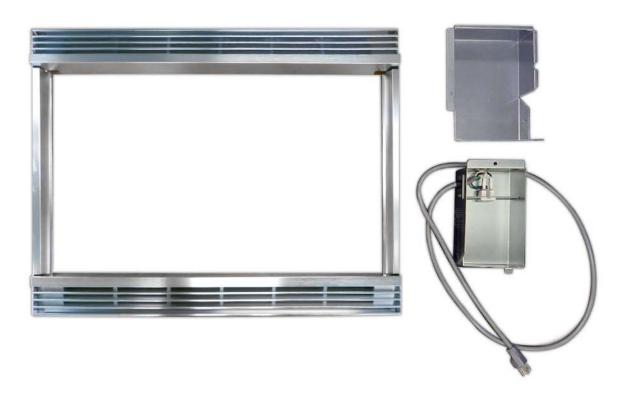

## **RK-93S27**

27" Built-In Trim Kit.

## **Product Information**

The Sharp RK-93S27 27" stainless steel Built-in Trim Kit provides stability and support for built-in Sharp microwaves ovens as well as an attractive custom fit for your cabinets. It is compatible with the Sharp R-930CS microwave oven, and converts this model from a countertop to a built-in unit, freeing up counter space.

- White built-in trim kit
- Compatible with the Sharp R-930CS microwave oven
- Transforms a countertop unit into a built-in unit
- Adds support and stability to microwave once installed
- Blends microwave into the surrounding cabinetry for a more attractive façade